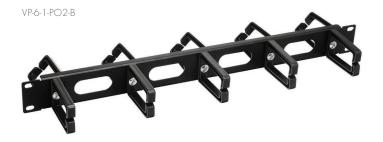

## Double sided cable management panel

# Double sided cable management panel extends the options and its inner dimension is then $30 \times 55$ mm.

of unilateral panel with passage through the panel and cable organization on both sides of the 19" plane. They are supplied in a versions with plastic brackets and are constructed for installation in 19" vertical rails. The outer dimension of a plastic mesh of  $44 \times 70 \text{ mm}$ 

| Catalog. No. Black | Model        | Description                                  |
|--------------------|--------------|----------------------------------------------|
| 80197114           | VP-6-1-PO2-B | Double sided flat panel, plastic bracket, 1U |