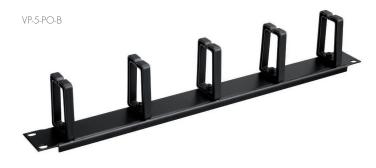

### Wire management panel with plastic brackets

#### 19" standard

19" standard

Wire management panels are used for cable management inside the switchboard. They are supplied with plastic brackets and are designed for installation in 19" vertical rails. The outer dimension of a plastic bracket is  $44 \times 70$  mm and its inner dimension is then  $30 \times 55$  mm.

Surface treatment of metal parts of the panel is performed by powder technology in standard light gray RAL 7035 or black RAL 9005.

| Catalog. No. Black | Catalog. No. Grey | Model         | Description                                     |  |
|--------------------|-------------------|---------------|-------------------------------------------------|--|
| 80197111           | 86037112          | VP-5-1-PO-B/G | Wire management panel with plastic brackets, 1U |  |