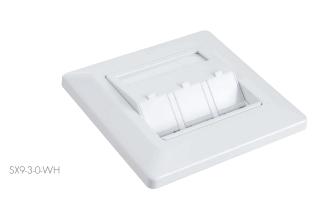

## **SOLARIX** Wall Modular Outlet

Number of Ports Other Material Colour Storage Temperature Operation Temperature Max. Humidity Operation 1, 2 and 3 FR according to UL94-0 White -40 to +70 °C -10 to +60 °C 93 % Modular wall-mount Solarix SX9 outlets are reliable and carefully designed German Style outlets, which can be fitted with one, two, or three Solarix keystones, either tool free, IDC, or quick tool termination block. Similarly to all other Solarix components, these modular products are made to ensure maximum durability and very good functionality. Modular construction of these Solarix outlets allows flush mount or wall mount installation using a universal back box. The colour of both the outlets and the back box is white.

| Part No.   | Description                                 |
|------------|---------------------------------------------|
| SX9-1-0-WH | Wall Modular Outlet Solarix 1 Port White    |
| SX9-2-0-WH | Wall Modular Outlet Solarix 2 Ports White   |
| SX9-3-0-WH | Wall Modular Outlet Solarix 3 Port White    |
| SX9-0-WH   | Wall Mounted Back Box 80 x 80 x 40 mm White |