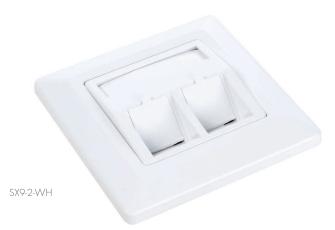

## **SOLARIX** Wall Modular Outlet

Number of Ports Other Material Colour Storage Temperature Operation Temperature Max. Humidity Operation 1, 2 and 3 FR according to UL94-0 White -40 to +70 °C -10 to +60 °C 93 % Modular wall-mount Solarix SX9 outlets are reliable and carefully designed German Style outlets, which can be fitted with one, two, or three Solarix keystones, either tool free, IDC, or quick tool termination block. Similarly to all other Solarix components, these modular products are made to ensure maximum durability and very good functionality. Modular construction of these Solarix outlets allows flush mount or wall mount installation using a universal back box. The colour of both the outlets and the back box is white.

| Part No.   | Description                                 |
|------------|---------------------------------------------|
| SX9-1-0-WH | Wall Modular Outlet Solarix 1 Port White    |
| SX9-2-0-WH | Wall Modular Outlet Solarix 2 Ports White   |
| SX9-3-0-WH | Wall Modular Outlet Solarix 3 Port White    |
| SX9-0-WH   | Wall Mounted Back Box 80 x 80 x 40 mm White |