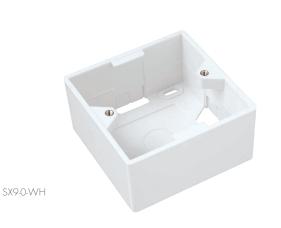

## **SOLARIX** Wall Modular Outlet

Number of Ports Other Material Colour Storage Temperature Operation Temperature Max. Humidity Operation 1, 2 and 3 FR according to UL94-0 White -40 to +70 °C -10 to +60 °C 93 % Modular wall-mount Solarix SX9 outlets are reliable and carefully designed German Style outlets, which can be fitted with one, two, or three Solarix keystones, either tool free, IDC, or quick tool termination block. Similarly to all other Solarix components, these modular products are made to ensure maximum durability and very good functionality. Modular construction of these Solarix outlets allows flush mount or wall mount installation using a universal back box. The colour of both the outlets and the back box is white.

| Part No.   | Description                                 |
|------------|---------------------------------------------|
| SX9-1-0-WH | Wall Modular Outlet Solarix 1 Port White    |
| SX9-2-0-WH | Wall Modular Outlet Solarix 2 Ports White   |
| SX9-3-0-WH | Wall Modular Outlet Solarix 3 Port White    |
| SX9-0-WH   | Wall Mounted Back Box 80 x 80 x 40 mm White |